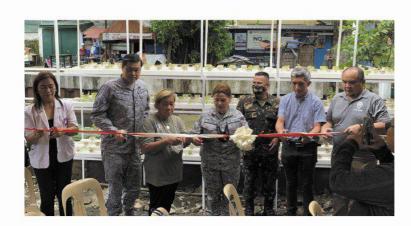

Left: President Harry L. Cheng (rightmost) is joined by JCI Senator Donald Lim, and several officers of the Philippine Air Force to launch the Buy-ANI-han urban farming project in Barangay 412, Manila