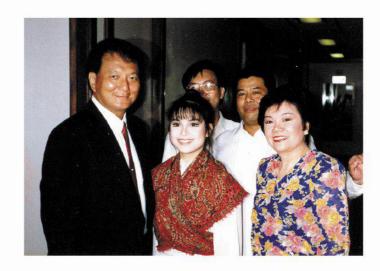

## Forging a Transcendent LEGACY

Right: 1993 JCI Senate Manila President John Kaw (left) with Lea Salonga when the organization hosted 'My Fair Lady' Musical

deep commitment to community service. Each president during this era left a lasting legacy, driving the chapter forward with innovative programs, meaningful projects, and a renewed focus on fostering stronger relationships within the organization and with the broader community.