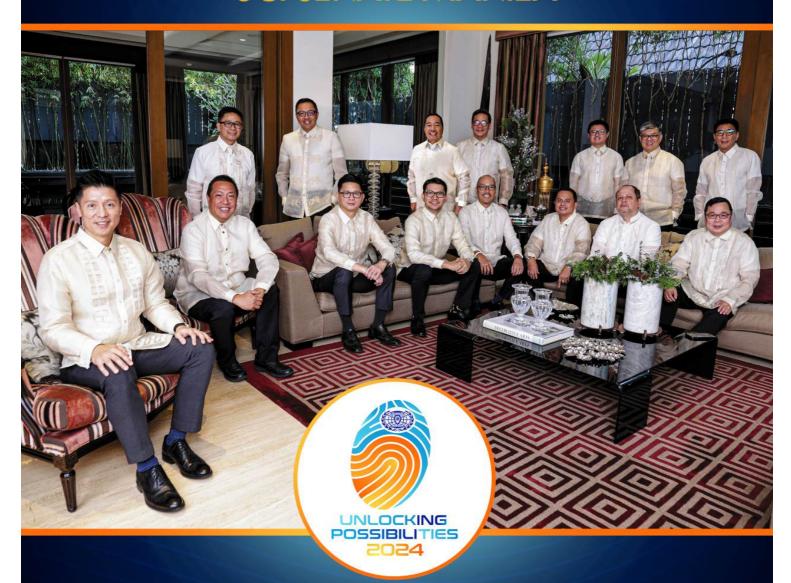

Congratulations and heartfelt appreciation to outgoing President Kerby Chua and the 2024 Board of Directors

whose theme "Unlocking Possibilities" has inspired us to embrace new opportunities and innovations. Your leadership has laid a strong foundation for the future.

JCI Senate Manila's 45th anniversary, themed "Unlocking Possibilities," celebrated its legacy of fostering fellowship and advancing leadership under the helm of **Kerby G. Chua**, a seasoned entrepreneur.