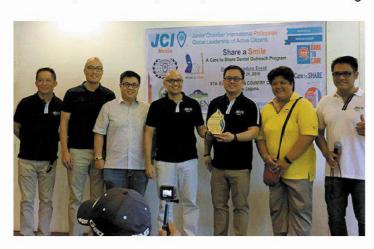

Phillippe John S. Fetalvero, a well-regarded Automobile Dealer, assumed the presidency and was inducted at Green Sun Hotel in Makati on January 26, Embracing the theme "Connecting Generations" as their battle cry, the new leadership embarked on their inaugural project - a Chinese New Year Dinner and an informal Turnover Ceremony held on February 23, 2016, at the Modern Sichuan Restaurant in Bonifacio Global City, Taguig. The event garnered attendance from over a hundred JCI Senators, setting the tone for a dynamic and inclusive year ahead. Returning to the organization's roots, the leadership prioritized community service, exemplified by the "Share a Smile: A Care to Share Dental Outreach Program" conducted on September 21, 2016. Undoubtedly, one of the administration's significant undertakings was the JCI Manila Senate Golf Tournament at the Sta. Elena Golf and Country Club on September 26, 2016. The tournament's proceeds were dedicated to the "Share a Smile Dental Outreach Program," providing crucial support to 300 families associated with the Sta. Elena Golf Club. Additionally, funds were directed to the Scholarship Fund of the Don Bosco Technical Vocational Education and Training Center, showcasing the administration's commitment to both community welfare and education.