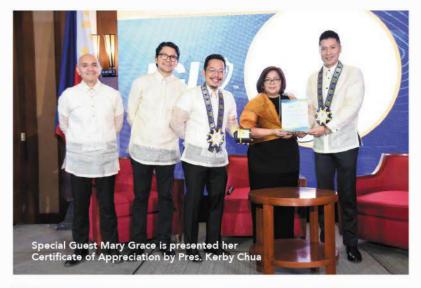

The year opened with the Induction and Turnover Ceremonies on February 20, 2024, at the Manila Polo Club, featuring Ms. Mary Grace Dimacali of Café Mary Grace. This was followed by impactful events like the Business Round Table in April, the "Introduction to Yoga" wellness program in May, and participation in "Lakad Magkaibigan" in June.