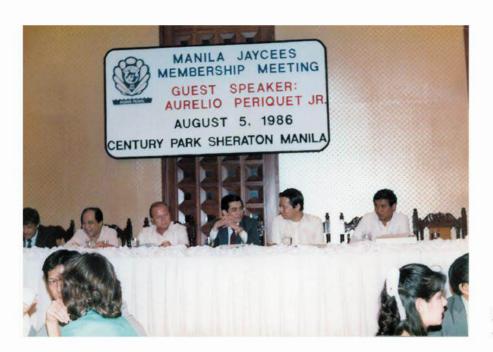

[1982] laid the foundation for a legacy of excellence that would resonate through the annals of JCI Senate Manila.

Right: 1989 JCI Senate Manila President Ding Vitug presents a plaque of appreciation to PCCI President Aurelio Periquet Jr. as guest speaker