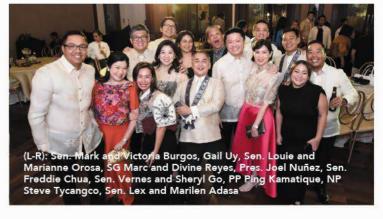

Right: The Business Round Table was revived and chaired by 2025 senate president Randy Manaloto. Featuring the father-daughter tandem of Edward Lee and Eleanore Teo of COL Financial

of the Manila Hotel on January 28, 2020, presided over by none other than The Honorable Vice-Mayor of Manila, Dr. Maria Sheilah "Honey" Lacuna-Pangan. Embracing the theme "Timeless Brotherhood," the innovative board under Pres. Jepet was undeterred by the challenges posed by the Covid-19 pandemic. Responding to the needs of front-liners and those affected by Typhoon "Ulysses," JCI Senate Manila initiated "Oplan Damayan." Preparing and distributing food packs to various hospitals. They also generously turned over 630 Care Packages to the severely impacted towns of Catanduanes Province.