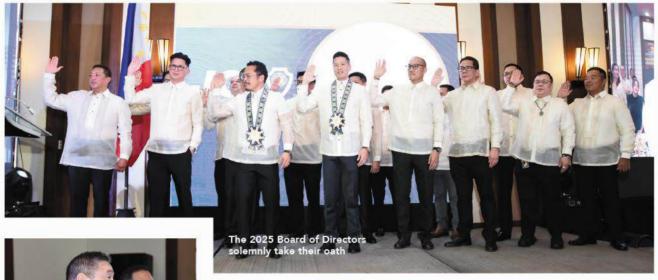

I Manila President Rafael "Boydee" Dizon, while the oath-taking was led by Past JCI Manila President Philip "Jun" Co.

The evening's proceedings were led by the ever-reliable JCI Sen. Johnny Fetalvero, with the radiant Pres. Joam de Guzman of JCI Manileña sharing the stage as his capable co-host.

Also in attendance were the spouses of the incoming board members, as well as officers from JCI Senate Philippines, the Metro Manila Jaycee Senate, and many more.



Left: JCI Sen. Kerby Chua strides triumphantly to the stage as he is announced as the 2025 president of JCI Senate Manila. Among those happily looking on are MMJS Pres. Willy Cuison, NP Steve Tycangco, PP Boydee Dizon, JCISP National President Eduardo Echem, and JCI Sen. Herbert Tang



#### **Induction & Turnover Ceremonies 2024**





































## **Business Round Table Series:**

# Part 1: Infrastructure Development and Where to Invest Part 2: Philippine Economic Outlook 2024 and Beyond



BUSINESS ROUND TABLE







The Business Round Table Series was officially relaunched at the Rockwell Club in Makati City last April 25, 2024 under the directorate of Sen. Carlo Villegas, together with then-EVP Randy Manaloto and chairman Sen.

McGeorge Yuquico.

The first of two topics featured that evening was led by Mr. Joey Bondoc of Colliers, who discussed the country's current infrastructure and development rate, while the other was a talk on the Philippine economic outlook. This was presented by Mr. Michael Ricafort, Chief Economist of RCBC.

Also held was the signing of an agreement between JCI Senat