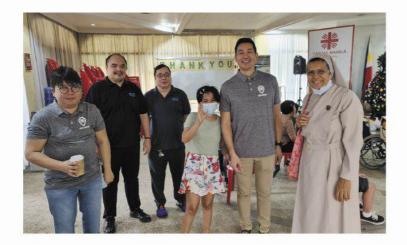

As it poised itself to confront the persistent challenges of the "new normal" under the leadership of incoming President, creative and marketing entrepreneur Jasper L. Golangco, JCI Senate Manila continued to stand as a crucible of transformational leadership. Comprising distinguished leaders who consistently elevate the standards of leadership excellence in their respective fields, the organization navigated through changing dynamics with a firm commitment to preserving chapter traditions under the theme "Restoring Traditions." The year commenced with a heartwarming day out for terminally ill children, a collaborative effort with the Filipino alumni of the University of Southern California (Los Angeles), exemplifying their commitment to bringing joy to those facing adversity.