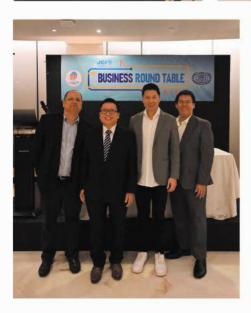

The year opened with the Induction and Turnover Ceremonies on February 20, 2024, at the Manila Polo Club, featuring Ms. Mary Grace Dimacali of Café Mary Grace. This was followed by impactful events like the Business Round Table in April, the "Introduction to Yoga" wellness program in May, and participation in "Lakad Magkaibigan" in June.

JCI Senate Manila's focus on education shone through "Gabay Aral sa Kabataan," donating 10,000 notebooks to students in three cities. A second Business Round Table event was held in July, while the Board regrouped in mid-year planning session in Hong Kong, then followed it with the festive "Rolling Retro" Mid-Autumn Fellowship in September.