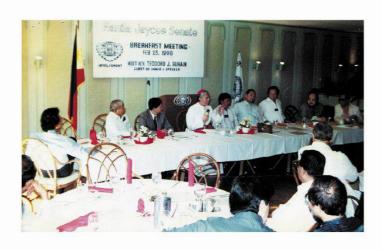

Left: Bishop Teodoro Buhain Jr, Auxiliary Bishop Emeritus of Manila during a 1990 JCI Senate Manila Breakfast Meeting at the Manila Golf and Country Club