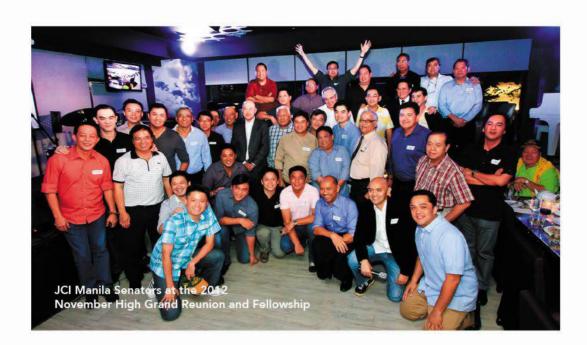

The administration played a pivotal role in orchestrating the 60th JCI Asia-Pacific Conference from May 25 to 29, 2011, hosted by JCI Manila. Additionally, it spearheaded the chairmanship of JCI Senate Philippines' flagship project, the Search for The Outstanding Filipino (TOFIL) Awards. Collaborating with the renowned "Healing Priest," Fr. Fernando Suarez, a golf tournament on December 15, 2011, at the Wack-Wack Golf and Country Club successfully raised funds for constructing a small church on the remote island of Illin, San Jose, Occidental Mindoro. Culminating in a spectacular "November High" fellowship, a landmark event after an 18-year hiatus, on November 27, 2012, at the Seventh High Bar and Boutique Club in Bonifacio Global City, the administration left an indelible mark. The grand occasion drew more than 200 JCI Senators, Associate Members, and regular JCI Members, reinvigorating the spirit of camaraderie.