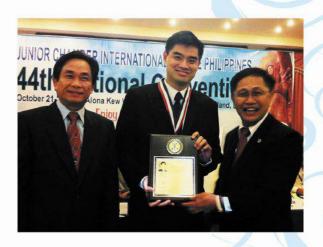

Above: JCI Senate Manila President Reggie Yu awarded the "Most Outstanding Senate Chapter President" and "Most Outstanding Senate Chapter" for JCI Senate Manila during the 2011 JCI Senate Philippines National Convention in Panglao, Bohol. It was the first time that the awards were conferred to JCI Senate Manila since 1993.