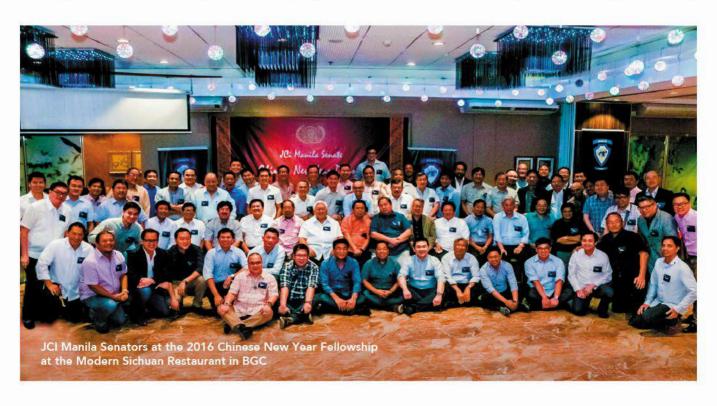

Phillippe John S. Fetalvero, a well-regarded Automobile Dealer, assumed the presidency and was inducted at Green Sun Hotel in Makati on January 26, Embracing the theme "Connecting Generations" as their battle cry, the new leadership embarked on their inaugural project - a Chinese New Year Dinner and an informal Turnover Ceremony held on February 23, 2016, at the Modern Sichuan Restaurant in Bonifacio Global City, Taguig. The event garnered attendance from over a hundred JCI Senators, setting the tone for a dynamic and inclusive year ahead. Returning to the organization's roots, the leadership prioritized community service, exemplified by the "Share a Smile: A Care to Share Dental Outreach Program" conducted on September 21, 2016. Undoubtedly, one of the administration's significant undertakings was the JCI Manila Senate Golf Tournament at the Sta. Elena Golf and Country Club on September 26, 2016. The tournament's proceeds were dedicated to the "Share a Smile Dental Outreach Program," providing crucial support to 300 families associated with the Sta. Elena Golf Club. Additionally, funds were directed to the Scholarship Fund of the Don Bosco Technical Vocational Education and Training Center, showcasing the administration's commitment to both community welfare and education.