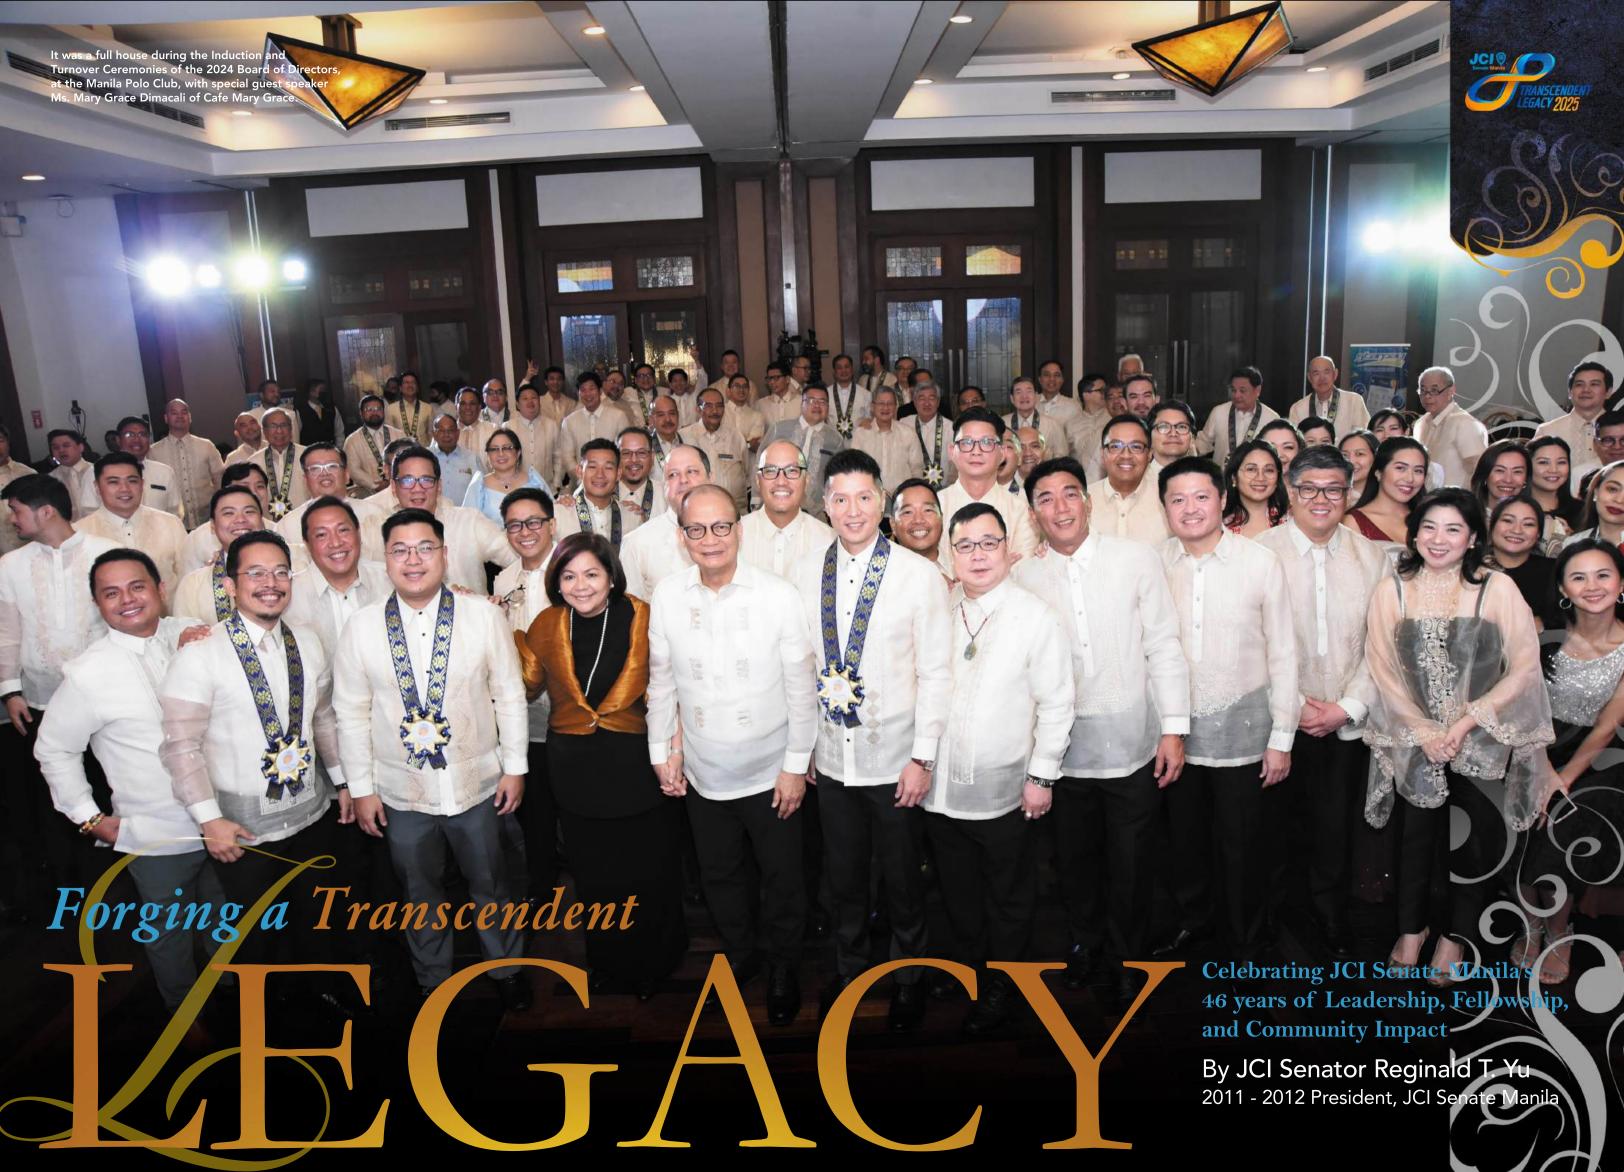

The year opened with the Induction and Turnover Ceremonies on February 20, 2024, at the Manila Polo Club, featuring Ms. Mary Grace Dimacali of Café Mary Grace. This was followed by impactful events like the Business Round Table in April, the "Introduction to Yoga" wellness program in May, and participation in "Lakad Magkaibigan" in June.