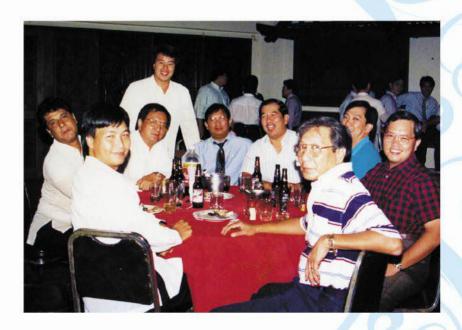

### Each president during this era left a lasting legacy, driving the chapter forward with innovative programs, meaningful projects, and a renewed focus...

Faustino I. Gutierrez Jr., a prominent figure in the Liquid and Cylinder Air Products industry, succeeded Kaw in 1993-1994. With the theme "Involvement: The Key to Organizational Growth," Gutierrez focused on further building member engagement and fostering long-term sustainability within the organization. One of his signature achievements was the grand reunion of Manila Jaycee Senators, an event that became an annual tradition, drawing members from across the region and helping to strengthen the bonds between the Senate and its broader network. Additionally, the monthly golf tournaments and breakfast meetings continued under his leadership, maintaining a consistent focus on member engagement and community-building.