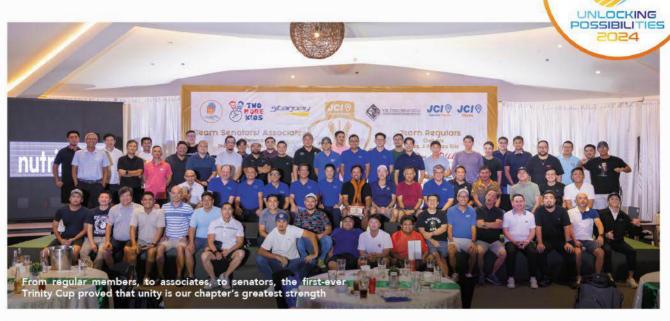

The year culminated in two grand events: "The BIG Night 2024," a celebration of fellowship and recognition, and the inaugural "1st Annual Trinity Cup," a golf tournament fostering bonds among Senators and JCI Manila members.