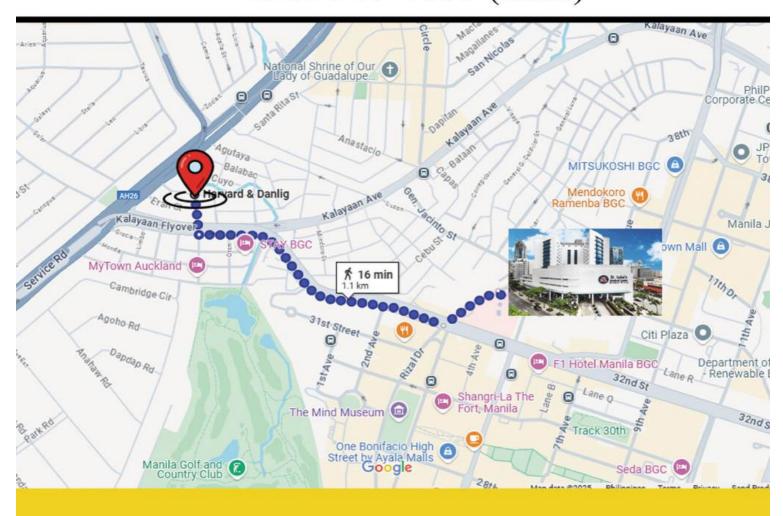

# MAKATI PRIME LOT FOR SALE

walking distance to St. Luke's BGC

Lot Area: 306 sqm.

Location: 3339 Harvard corner Danlig St.,

Brgy. Pinagkaisahan, Makati City

Call: 0917-518-3123 (Mayes)

0920-913-8563 (Ruth)