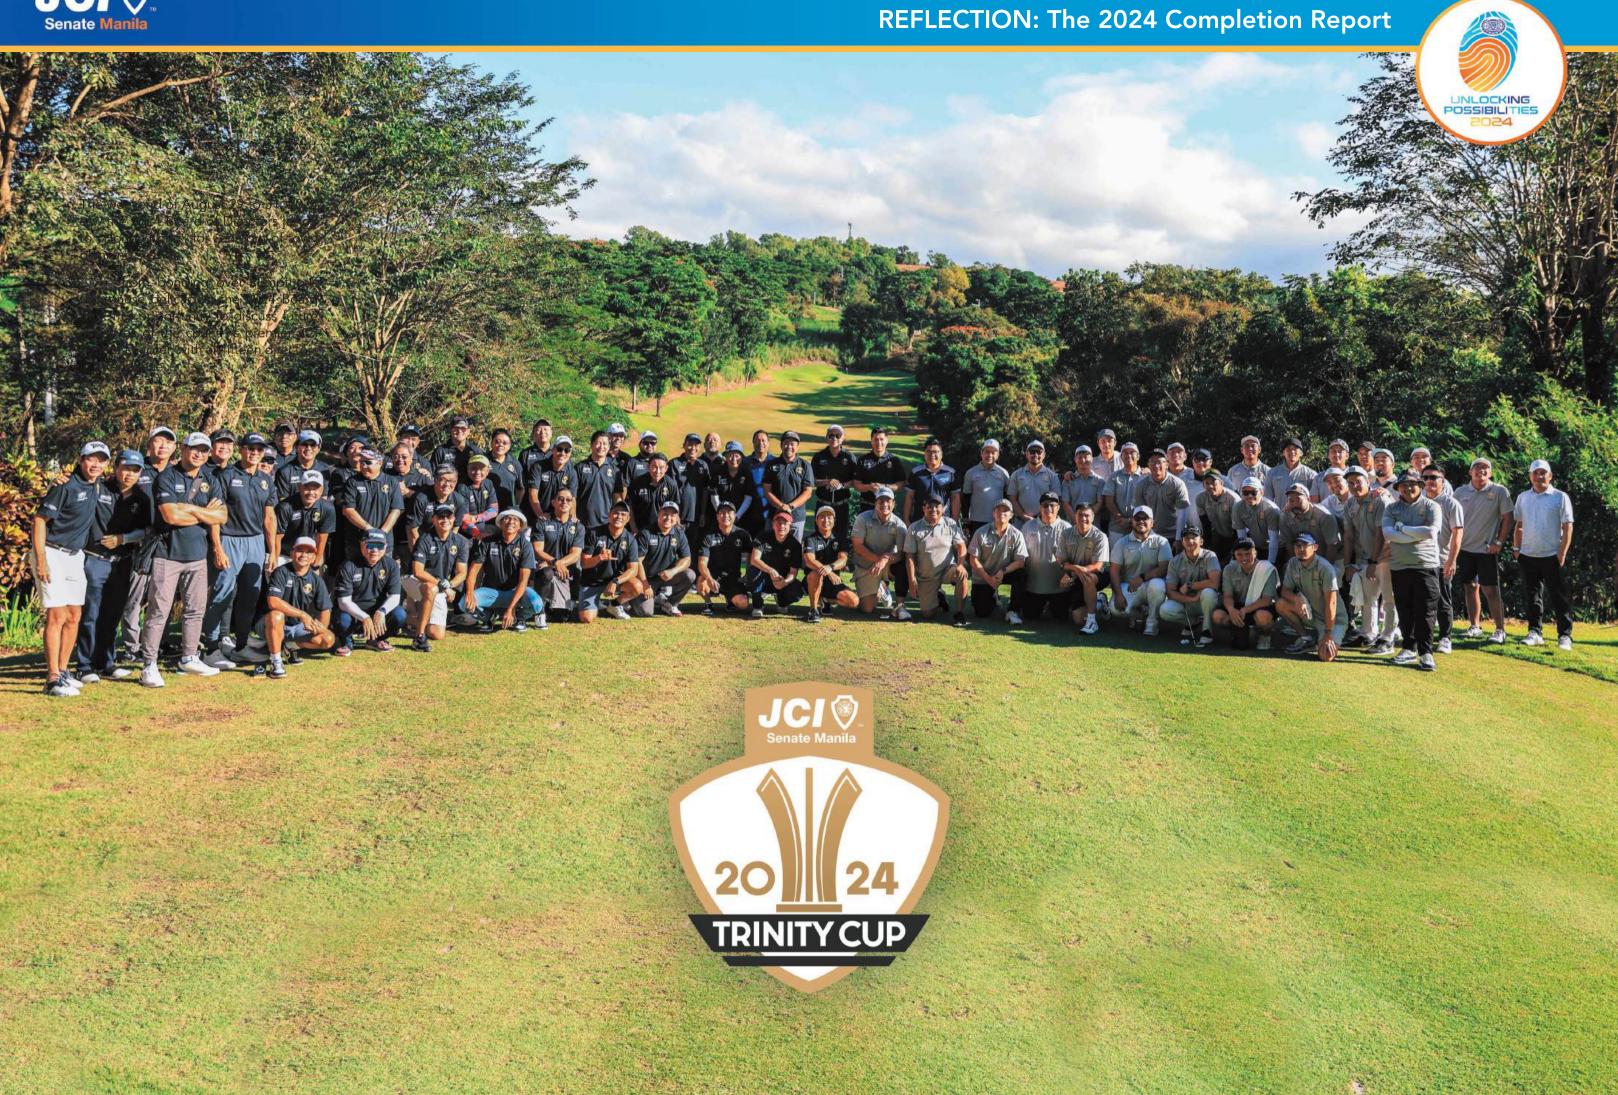

The year culminated in two grand events: "The BIG Night 2024," a celebration of fellowship and recognition, and the inaugural "1st Annual Trinity Cup," a golf tournament fostering bonds among Senators and JCI Manila members.