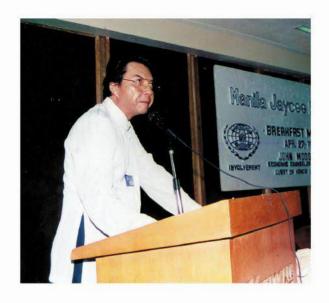

## Forging a Transcendent LEGACY

Right: STILL ACTIVE. Past JCI Senate Manila President Michael Barredo recognizing a paralympic athlete at a 2017 Sports Summit

The presidency of insurance executive **Jimmy C. Alabanza** in 1998-1999 brought a renewed focus on the relevance of the Senate organization in the rapidly changing socio-political landscape. One of Alabanza's key initiatives was the revival of the "Get Out and Vote" campaign, which aimed to engage the electorate in preparation for the May 11, 1998 national elections. This campaign underscored the chapter's commitment to civic engagement and its role in encouraging active participation in the democratic process.